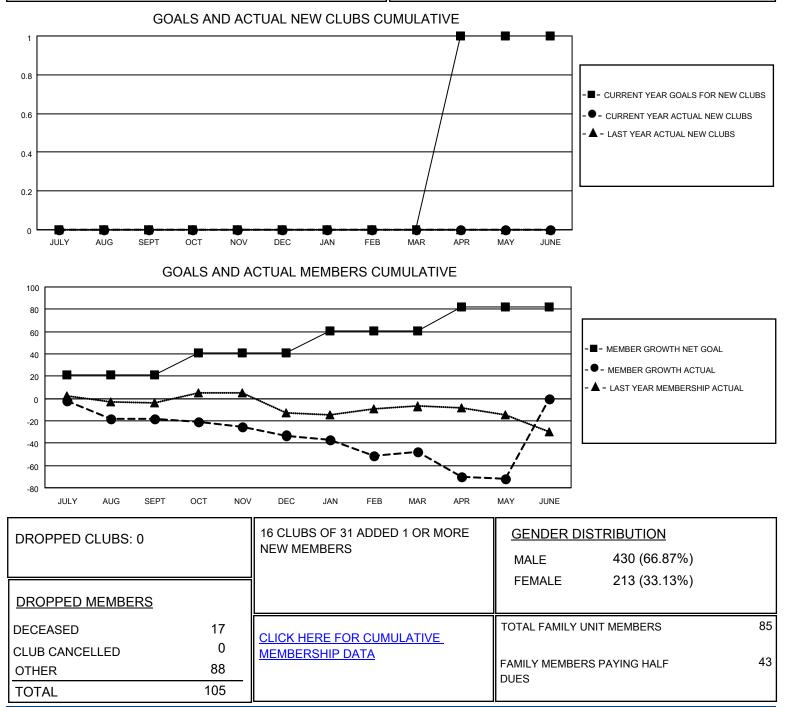

## LOCATION ARKANSAS

District 7 I

Results as of: 5/31/2021

| Clubs                 |               |           |               | Members               |                        |                         |                                                    |
|-----------------------|---------------|-----------|---------------|-----------------------|------------------------|-------------------------|----------------------------------------------------|
| RESULTS FOR 2020-2021 |               |           |               | RESULTS FOR 2020-2021 |                        |                         |                                                    |
| QUARTER               | NEW CLUB GOAL | NEW CLUBS | DROPPED CLUBS | QUARTER MEMI          | BER GROWTH NET<br>GOAL | MEMBER GROWTH<br>ACTUAL | DROPPED<br>MEMBERS ACTUAL<br>(including transfers) |
| JULY/AUG/SEPT         | 0             | 0         | 0             | JULY/AUG/SEPT         | 21                     | 8                       | 24                                                 |
| OCT/NOV/DEC           | 0             | 0         | 0             | OCT/NOV/DEC           | 20                     | 7                       | 22                                                 |
| JAN/FEB/MAR           | 0             | 0         | 0             | JAN/FEB/MAR           | 20                     | 18                      | 32                                                 |
| APR/MAY/JUNE          | 1             | 0         | 0             | APR/MAY/JUNE          | 21                     | 4                       | 27                                                 |